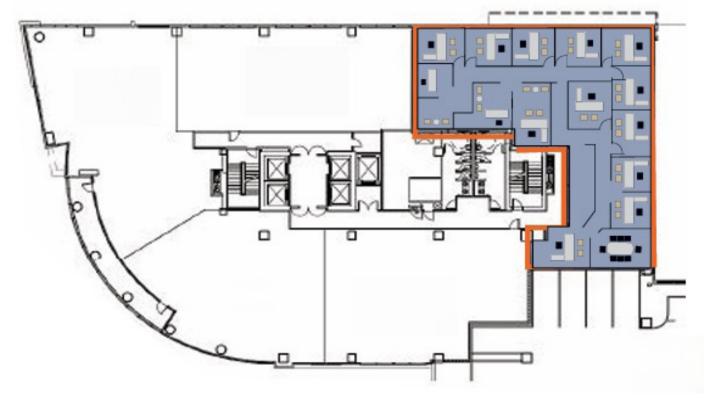

# 840N The Plaza

This premier corner suite is located in the heart of Downtown Orlando, with a fantastic view of Lake Eola. Includes 14 private office units, 2 conference rooms, reception desk, and common kitchen. Best suited for attorneys, architects, and other professionals who require ease of access to the Orlandos business scene.

# **Unit Overview**

- 4,818 Square Feet of Heated Area
- Prime Corner Suite
- Sweeping Views of Lake Eola
- 14 Private Offices
- 2 Conference Rooms
- Conference Room
- Reception Area/Kitchen
- Floor to Ceiling Glass
- Attorney Tenants
- Carpet floors