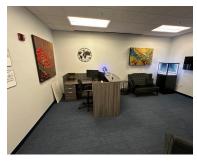

# 840N The Plaza

This premier corner suite is located in the heart of Downtown Orlando, with a fantastic view of Lake Eola. Includes 14 private office units, 2 conference rooms, reception desk, and common kitchen. Best suited for attorneys, architects, and other professionals who require ease of access to the Orlandos business scene.

# **Unit Overview**

- 4,818 Square Feet of Heated Area
- Prime Corner Suite
- Sweeping Views of Lake Eola
- 14 Private Offices
- 2 Conference Rooms
- Conference Room
- Reception Area/Kitchen
- Floor to Ceiling Glass
- Attorney Tenants
- Carpet floors