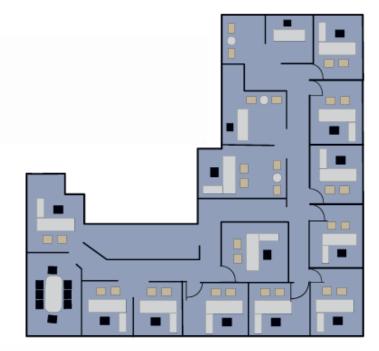

# 840N The Plaza

This premier corner suite is located in the heart of Downtown Orlando, with a fantastic view of Lake Eola. Includes 14 private office units, 2 conference rooms, reception desk, and common kitchen. Best suited for attorneys, architects, and other professionals who require ease of access to the Orlandos business scene.

# **Unit Overview**

- 4,818 Square Feet of Heated Area
- Prime Corner Suite
- Sweeping Views of Lake Eola
- 14 Private Offices
- 2 Conference Rooms
- Conference Room
- Reception Area/Kitchen
- Floor to Ceiling Glass
- Attorney Tenants
- Carpet floors