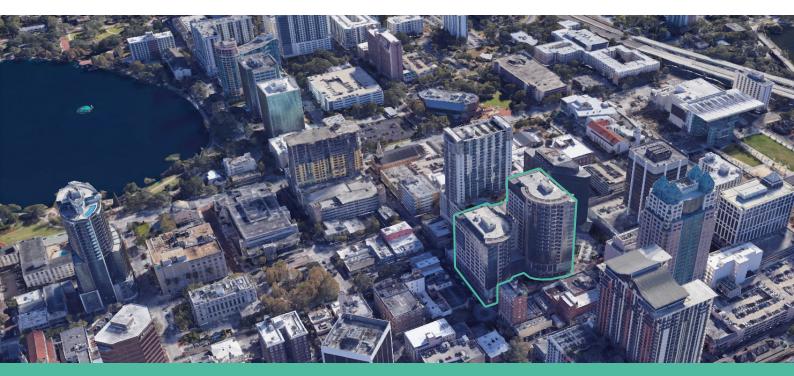

## Location

Located close to several important locations, including the Courthouse which is a quick 10 minute walk or 3 minute drive. The Orlando International and Executive airports are a 25-minute and 12-minute drive, respectively.

## **Building**

The Plaza has become one of the most prominent business centers in Downtown Orlando's Core Business District.

#### Location

Street Address

City, State, Zip

County

Distance to MCO

Distance to ORL

121 S Orange Ave
Orlando, FL, 32801

Orange
24 Minutes (20 Miles)
12 Minutes (4 Miles)