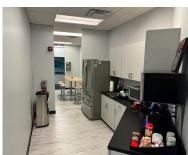

# 840N The Plaza

This premier corner suite is located in the heart of Downtown Orlando, with a fantastic view of Lake Eola. Includes 14 private office units, 2 conference rooms, reception desk, and common kitchen. Best suited for attorneys, architects, and other professionals who require ease of access to the Orlandos business scene.

# **Unit Overview**

- 4,818 Square Feet of Heated Area
- Prime Corner Suite
- Sweeping Views of Lake Eola
- 14 Private Offices
- 2 Conference Rooms
- Conference Room
- Reception Area/Kitchen
- Floor to Ceiling Glass
- Attorney Tenants
- Carpet floors