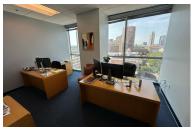

# **Unit Overview**

- 4,818 Square Feet of Heated Area
- Prime Corner Suite
- Sweeping Views of Lake Eola
- 14 Private Offices
- 2 Conference Rooms
- Conference Room
- Reception Area/Kitchen
- Floor to Ceiling Glass
- Attorney Tenants
- Carpet floors