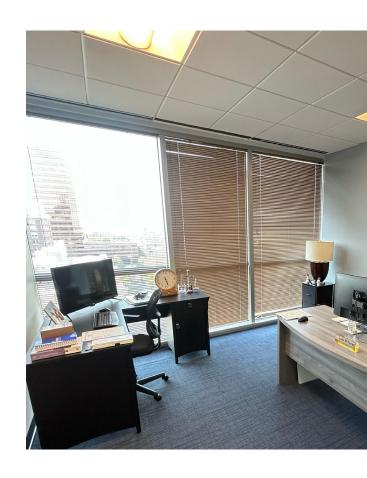

# 840N The Plaza

This premier corner suite is located in the heart of Downtown Orlando, with a fantastic view of Lake Eola. Includes 14 private office units, 2 conference rooms, reception desk, and common kitchen. Best suited for attorneys, architects, and other professionals who require ease of access to the Orlandos business scene.

# **Unit Overview**

- 4,818 Square Feet of Heated Area
- Prime Corner Suite
- Sweeping Views of Lake Eola
- 14 Private Offices
- 2 Conference Rooms
- Conference Room
- Reception Area/Kitchen
- Floor to Ceiling Glass
- Attorney Tenants
- Carpet floors